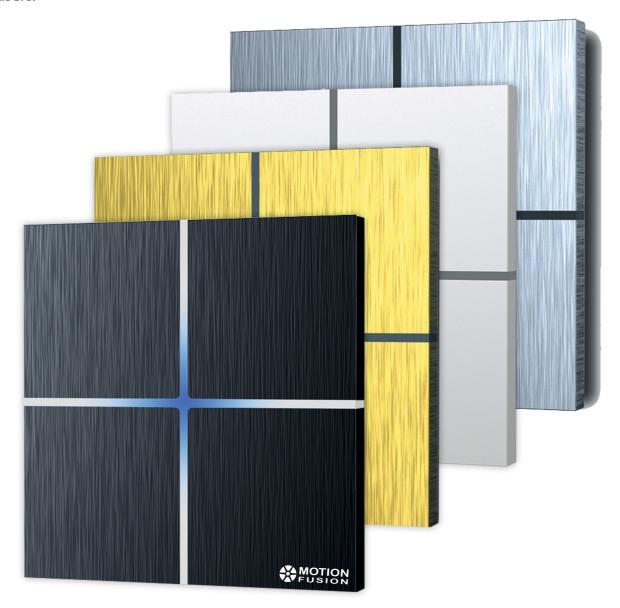

# **METAL** TOUCH

### Squared to perfection

Premium Metal Switches offer the perfect combination of Art and Technology. Through their distinctive looks and high quality materials they enhance the ambience of any environment that they serve. Their state of the art technology ensures an unparalleled experience through the set of smart features they present to their users.