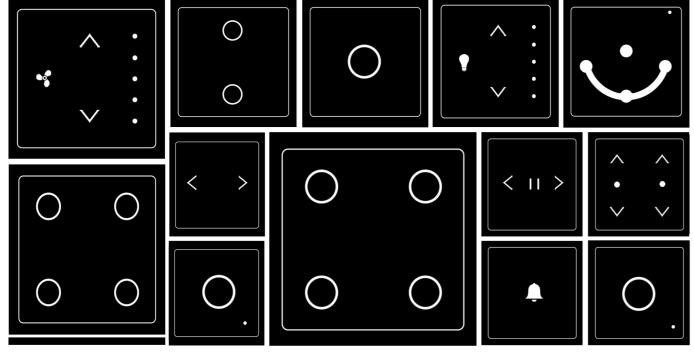

### **Variants**

A grand total of 43 different variants of full glass touch switch models with white and black colour options provisioning every aspect of customer requirement.