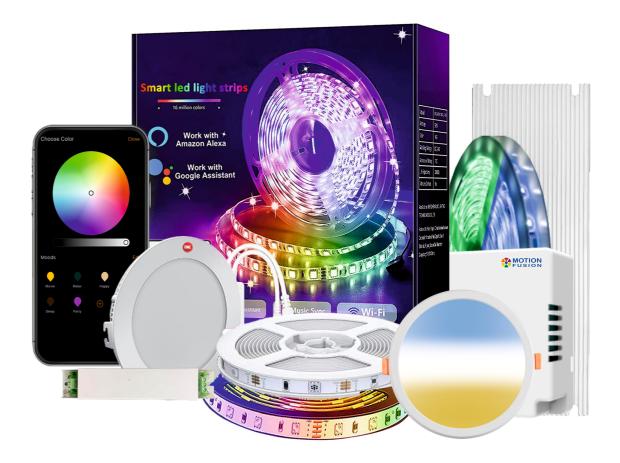

# **SMART** LIGHTING

Smart home lighting made brilliant

RGBW Solution 12 & 24V (20Meters)

Profile strip lighting 12V (upto 8Meters)

Dimmable Ceiling lights Bi Channel - 18W & 36W

CCT Panel Light 18W & 36W

Triac Dimmer (1 & 2 Channel) 500W load