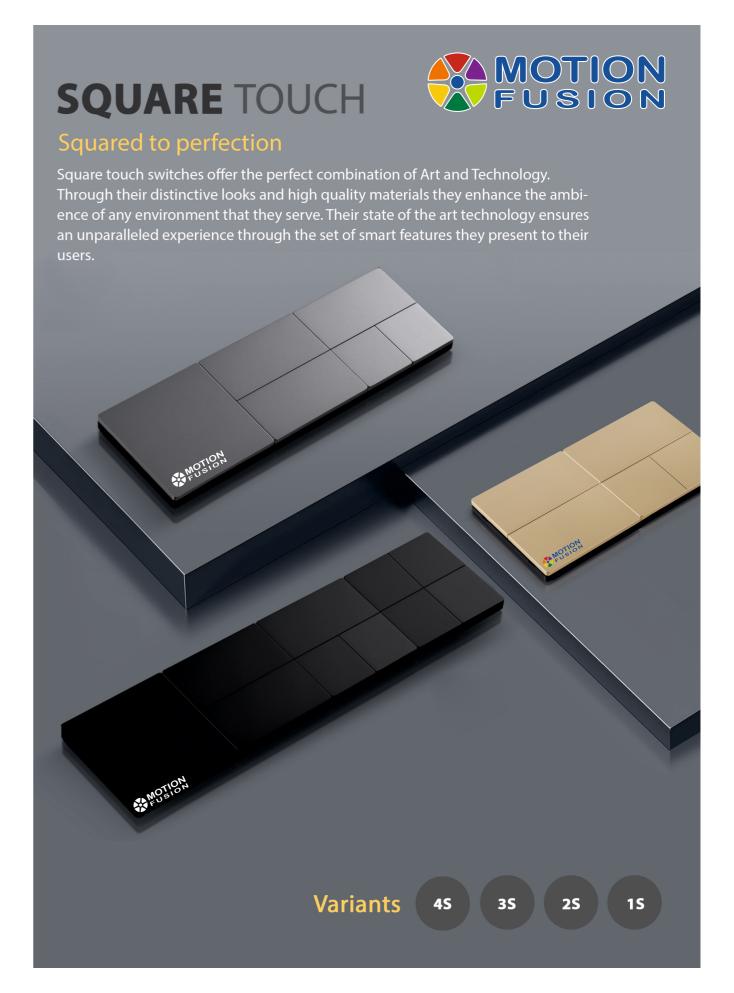

## **GLASS** TOUCH

### Squared to perfection

Premium Glass Switches offer the perfect combination of Art and Technology. Through their distinctive looks and high quality materials they enhance the ambience of any environment that they serve. Their state of the art technology ensures an unparalleled experience through the set of smart features they present to their users.