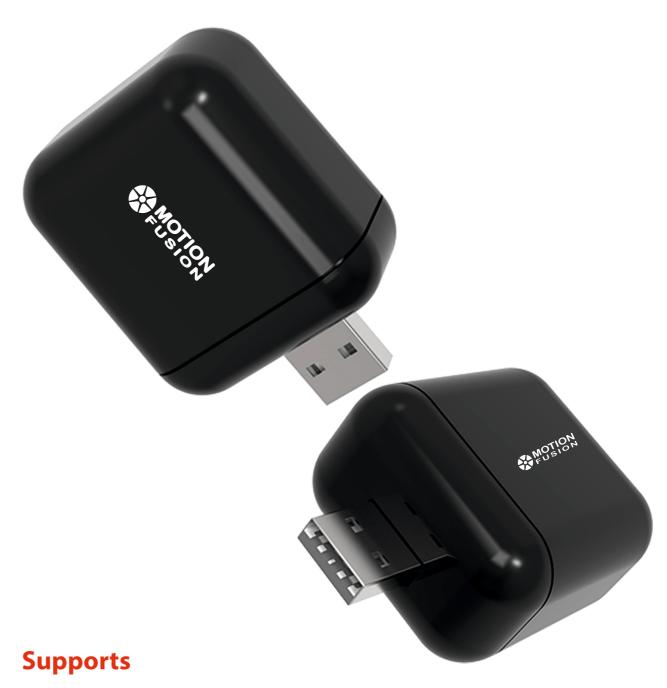

# IR **BLASTER**

### Say goodbye to your remotes

IR Blaster Red is a universal portable remote which can act as a substitute for all IR remote controlled appliances. It is fitted with four IR blasters which can cover 360 degree radius. IR Blaster can be connected to any USB power outlet (mobile chargers) and can be operated easily via Wi-Fi. It can be placed anywhere in the room to control appliances.

TV AC Projector Media Streamer BLDC Fans AV Receiver Set top box Disk player Soundbars