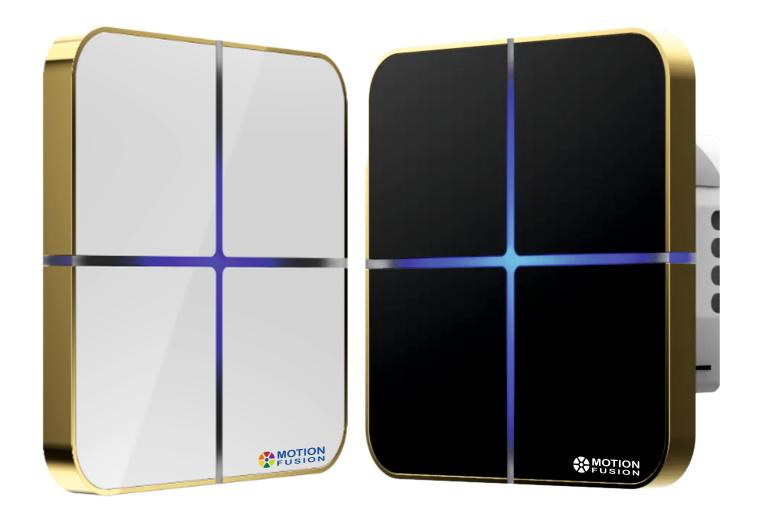

## **GLASS** TOUCH

### Squared to perfection

Premium Glass Switches offer the perfect combination of Art and Technology. Through their distinctive looks and high quality materials they enhance the ambience of any environment that they serve. Their state of the art technology ensures an unparalleled experience through the set of smart features they present to their users.